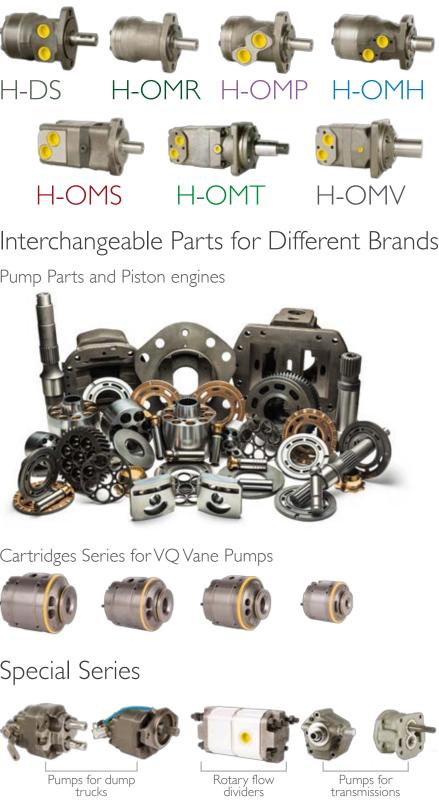

#### Gerotor Motors

Hybel's gerotor hydraulic oil motors are built with extreme precision ensuring high quality standards and performance. These equipment are developed with noble materials, divided into several volumetric displacements, ranging from 50 to 800 cm<sup>3</sup>/rev, maximum pressure of up to 310 bar and speed ranging from 10 to 1000 rpm at a maximum torque of up to 2110 Nm.