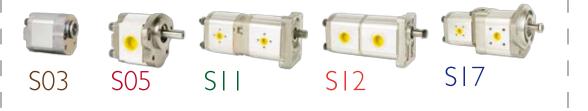

#### Iron Pump Series

The "Iron Pump" Hydraulic Pumps Series are developed for the most diverse applications. They are robust equipment for accurate and efficient projects, designed for long lasting life. They are manufactured in single or multiple units, having a main body, mounting flange and back cover segmented parts. Produced from high resistance casted iron, this is a project which allows a wide range of combinations and assemblies.

#### **Bushing Pump Series**

The hydraulic pumps and motors from the bushing motors series are specially designed for applications requiring larger pressures and rotations, providing better volumetric efficiency, higher pressures up to 280bar and low noise level. They are produced in single and multiple units, having a main body, mounting flanges and covers in segmented parts, allowing a diverse range of assembly combinations.