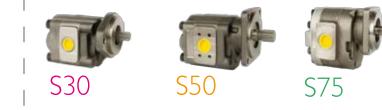

#### Aluminibeta Series

The Aluminibeta series products are synonymous of high-performance and efficiency, with low noise levels and high operating pressures. With small size and low weight in relation to the strength transmitted, its construction is composed of a main body made of aluminum alloy and multiple gears rotor gears with sliding bearings, allowing hydrostatic compensation. The Aluminibeta project enables pumps to be assembled in single or multiple units, with or without auxiliary valves.