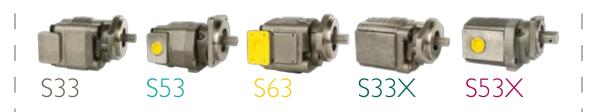

#### **Bushing Pump Series**

The hydraulic pumps and motors from the bushing motors series are specially designed for applications requiring larger pressures and rotations, providing better volumetric efficiency, higher pressures up to 280bar and low noise level. They are produced in single and multiple units, having a main body, mounting flanges and covers in segmented parts, allowing a diverse range of assembly combinations.