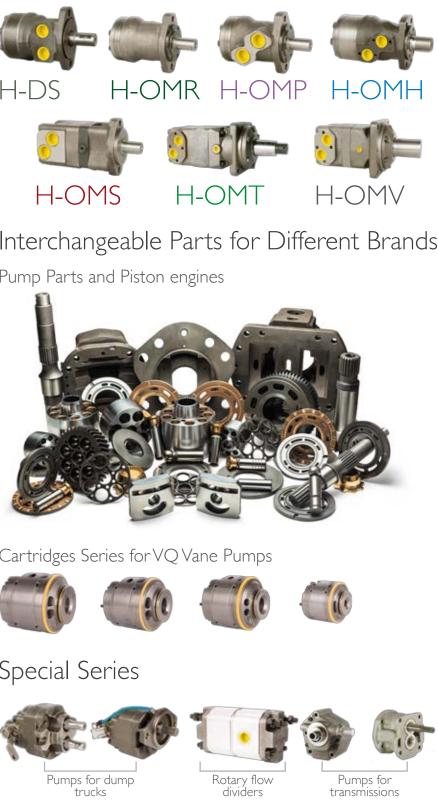

## Products

Hybel's hydraulic pumps and motors are synonymous of high quality and performance. All equipments are developed with noble materials, divided into several volumetric displacements, ranging from 1,2cm<sup>3</sup>/rev up to 201 cm<sup>3</sup>/rev, with maximum continuous working pressure of up to 280bar. Hybel's products can be configured for single or multiple stages, including custom development for specific application.

#### Gerotor Motors

Hybel's gerotor hydraulic oil motors are built with extreme precision ensuring high quality standards and performance. These equipment are developed with noble materials, divided into several volumetric displacements, ranging from 50 to 800 cm<sup>3</sup>/rev, maximum pressure of up to 310 bar and speed ranging from 10 to 1000 rpm at a maximum torque of up to 2110 Nm.