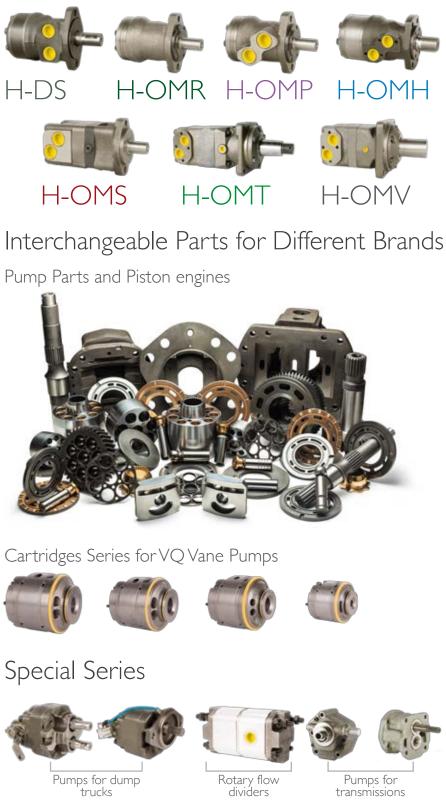

## Products

Hybel's hydraulic pumps and motors are synonymous of high quality and performance. All equipments are developed with noble materials, divided into several volumetric displacements, ranging from 1,2cm<sup>3</sup>/rev up to 201 cm<sup>3</sup>/rev, with maximum continuous working pressure of up to 280bar. Hybel's products can be configured for single or multiple stages, including custom development for specific application.

#### Gerotor Motors

Hybel's gerotor hydraulic oil motors are built with extreme precision ensuring high quality standards and performance. These equipment are developed with noble materials, divided into several volumetric displacements, ranging from 50 to 800 cm<sup>3</sup>/rev, maximum pressure of up to 310 bar and speed ranging from 10 to 1000 rpm at a maximum torque of up to 2110 Nm.