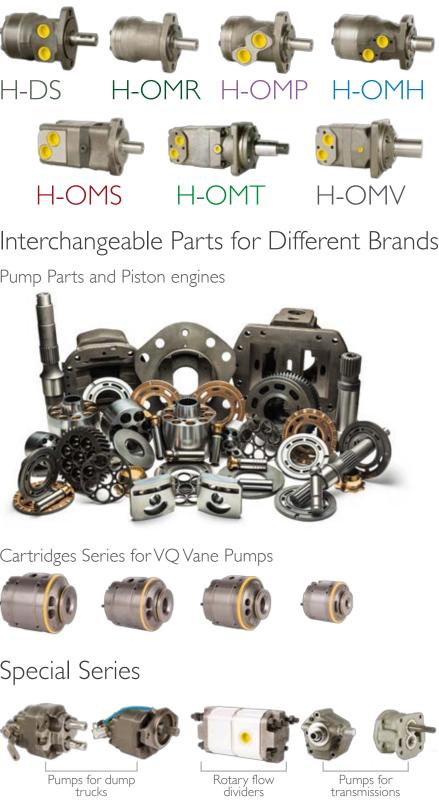

## Products

Hybel's hydraulic pumps and motors are synonymous of high quality and performance. All equipments are developed with noble materials, divided into several volumetric displacements, ranging from 1,2cm<sup>3</sup>/rev up to 201 cm<sup>3</sup>/rev, with maximum continuous working pressure of up to 280bar. Hybel's products can be configured for single or multiple stages, including custom development for specific application.

#### Gerotor Motors

Hybel's gerotor hydraulic oil motors are built with extreme precision ensuring high quality standards and performance. These equipment are developed with noble materials, divided into several volumetric displacements, ranging from 50 to 800 cm<sup>3</sup>/rev, maximum pressure of up to 310 bar and speed ranging from 10 to 1000 rpm at a maximum torque of up to 2110 Nm.