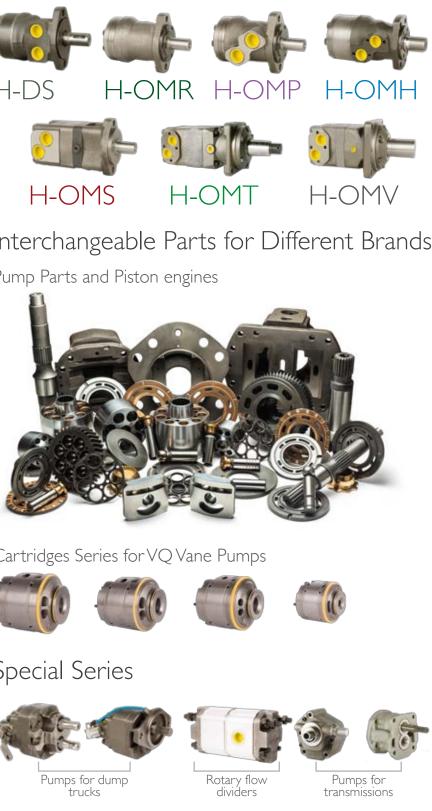

## Products

Hybel's hydraulic pumps and motors are synonymous of high quality and performance. All equipments are developed with noble materials, divided into several volumetric displacements, ranging from 1,2cm<sup>3</sup>/rev up to 201 cm<sup>3</sup>/rev, with maximum continuous working pressure of up to 280bar. Hybel's products can be configured for single or multiple stages, including custom development for specific application.

#### Gerotor Motors

Hybel's gerotor hydraulic oil motors are built with extreme precision ensuring high quality standards and performance. These equipment are developed with noble materials, divided into several volumetric displacements, ranging from 50 to 800 cm<sup>3</sup>/rev, maximum pressure of up to 310 bar and speed ranging from 10 to 1000 rpm at a maximum torque of up to 2110 Nm.